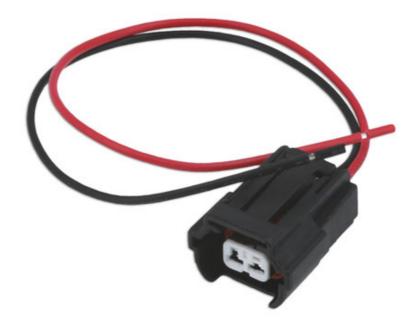

## **Electrical Connector Injector Sensor To Suit Honda 2pc**

## **Additional Information**

- · Popular electrical sensor connector to suit Honda vehicles.
- Connector Replacement OEM 6195-0043.
- 2 pin connector.
- · Comes complete with 200mm cable.
- Replacement harness set available in Assorted Injector Connector Kit Japanese Vehicles Connect Part No. 37551.